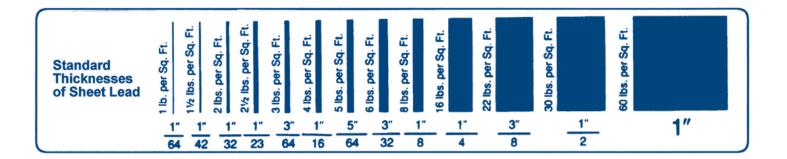

Sheet lead has numerous applications in building radiation protection systems. It is certified to meet federal specification QQ-L-201F. Sheet lead is available in a wide range of uniform thicknesses from 1/64 in (1 lbs/ft<sup>2</sup>) up to 4 in (240 lbs/ ft<sup>2</sup>). Widths up to 8 feet and lengths up to 25 feet are available in rolled or flat forms.